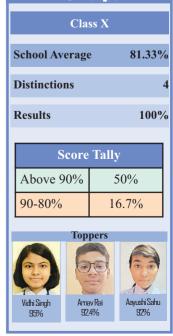

## **AIS Gurugram 46** Class XII **School Average** 89.17% **Distinctions** 266 Results 100% **Score Tally** Above 90% 52.2% 90-80% 39% Toppers Commerce Science Class X 89.52% **School Average** 352 Distinctions **Score Tally** Above 90% 61.4% 90-80% 27.7% Toppers