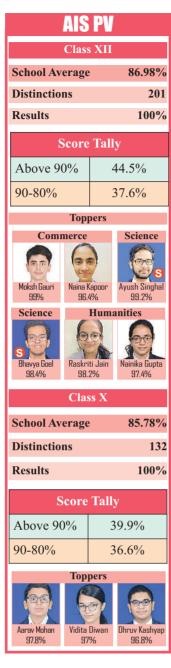

|                                          | Diwan Dhruv Kashyap<br>96.8%  |   | A<br>E |
|------------------------------------------|-------------------------------|---|--------|
| AIS Jago                                 | dishpur                       | ı |        |
| Clas                                     | s XII                         |   |        |
| School Average                           | e 79.43%                      |   | S      |
| Distinctions                             | 20                            |   | D      |
| Results                                  | 100%                          |   | R      |
| Score                                    | Tally                         |   |        |
| Above 90%                                | 18.8%                         |   | A      |
| 90-80%                                   | 37.5%                         |   | 9      |
| Тор                                      | pers                          |   |        |
| Yashi Singh<br>94.8% Pratibha K<br>93.2% | Arush C Prakher V 95.2% 94.4% |   | Ha     |
| Cla                                      | ss X                          |   |        |
| School Average                           | 82.93%                        |   | S      |
| Distinctions                             | 45                            |   | D      |
| Results                                  | 100%                          |   | R      |
| Score                                    | Tally                         |   |        |
| Above 90%                                | 27.3%                         |   | A      |
| 90-80%                                   | 32.7%                         |   | 9      |
| Тор                                      | pers                          |   |        |