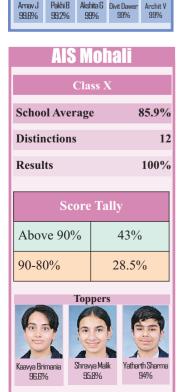

|                                          | Diwan Dhruv Kashyap<br>96.8%  |   | A<br>E |
|------------------------------------------|-------------------------------|---|--------|
| AIS Jago                                 | dishpur                       | ı |        |
| Clas                                     | s XII                         |   |        |
| School Average                           | e 79.43%                      |   | S      |
| Distinctions                             | 20                            |   | D      |
| Results                                  | 100%                          |   | R      |
| Score                                    | Tally                         |   |        |
| Above 90%                                | 18.8%                         |   | A      |
| 90-80%                                   | 37.5%                         |   | 9      |
| Тор                                      | pers                          |   |        |
| Yashi Singh<br>94.8% Pratibha K<br>93.2% | Arush C Prakher V 95.2% 94.4% |   | Ha     |
| Cla                                      | ss X                          |   |        |
| School Average                           | 82.93%                        |   | S      |
| Distinctions                             | 45                            |   | D      |
| Results                                  | 100%                          |   | R      |
| Score                                    | Tally                         |   |        |
| Above 90%                                | 27.3%                         |   | A      |
| 90-80%                                   | 32.7%                         |   | 9      |
| Тор                                      | pers                          |   |        |