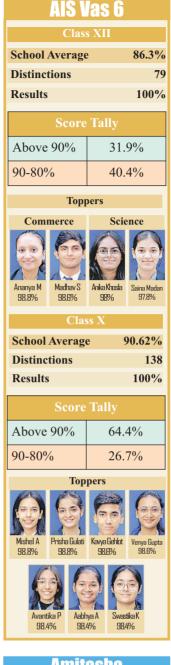

| A                      | IS I         | las        | 1     |                  |  |  |  |
|------------------------|--------------|------------|-------|------------------|--|--|--|
|                        | Class        | s XII      |       |                  |  |  |  |
| School Av              | erage        | <b>.</b>   | 8     | 3.22%            |  |  |  |
| Distinctio             | ns           |            |       | 75               |  |  |  |
| Results                |              | 100%       |       |                  |  |  |  |
| Score Tally            |              |            |       |                  |  |  |  |
| Above 9                | 0%           | 28%        |       |                  |  |  |  |
| 90-80%                 |              |            | 36%   | <b>6</b>         |  |  |  |
|                        | Торр         | oers       |       |                  |  |  |  |
| Comr                   | nerce        |            | Sc    | ience            |  |  |  |
| Dhanak Kapoor<br>98.4% | Karan<br>97. |            |       | Abishek<br>18.2% |  |  |  |
| Science                |              | Humanities |       |                  |  |  |  |
| Anuneet Gupta<br>97.6% | Niddha l     |            |       | ian Garg         |  |  |  |
|                        | Clas         | ss X       |       |                  |  |  |  |
| School Average 88°     |              |            | 88%   |                  |  |  |  |
| Distinctions 128       |              |            |       |                  |  |  |  |
| Results                |              |            |       | 100%             |  |  |  |
| Score Tally            |              |            |       |                  |  |  |  |
| Above 90%              |              |            | 49.3% |                  |  |  |  |
| 90-80%                 | 34.8%        |            |       |                  |  |  |  |
| Toppers                |              |            |       |                  |  |  |  |
| Abhay S Ji             |              |            | 1     |                  |  |  |  |
|                        | a Rajput     | Anshika    | , C   | Ihruv Sharda     |  |  |  |

| Abhay S<br>99.6%            | Jia Rajput<br>99.6% | Anshika S<br>99.4%   | Dhruv Sharda<br>98.6% |  |  |  |  |  |  |
|-----------------------------|---------------------|----------------------|-----------------------|--|--|--|--|--|--|
| AIS Gwalior                 |                     |                      |                       |  |  |  |  |  |  |
| Class XII                   |                     |                      |                       |  |  |  |  |  |  |
| School Average 79.58%       |                     |                      |                       |  |  |  |  |  |  |
| Distinct                    | tions               |                      | 11                    |  |  |  |  |  |  |
| Results                     |                     |                      | 100%                  |  |  |  |  |  |  |
| Score Tally                 |                     |                      |                       |  |  |  |  |  |  |
| Above                       | 90%                 | 7.7                  |                       |  |  |  |  |  |  |
| 90-80%                      | o                   | 46.                  | 2%                    |  |  |  |  |  |  |
| Toppers                     |                     |                      |                       |  |  |  |  |  |  |
| Comn<br>Harshita B<br>94.2% | Tarun C<br>88.4%    | Ajay Gurjar<br>82.8% | Harsh C<br>78.6%      |  |  |  |  |  |  |
|                             | Cla                 | ss X                 |                       |  |  |  |  |  |  |
| School                      | 78.9%               |                      |                       |  |  |  |  |  |  |
| Distinct                    | tions               |                      | 27                    |  |  |  |  |  |  |
| Results                     |                     |                      | 100%                  |  |  |  |  |  |  |
| Score Tally                 |                     |                      |                       |  |  |  |  |  |  |
| Above                       | Above 90% 19.1%     |                      |                       |  |  |  |  |  |  |
| 90-80% 33.3%                |                     |                      |                       |  |  |  |  |  |  |
| <b>3</b>                    | Тор                 | pers                 | 8                     |  |  |  |  |  |  |