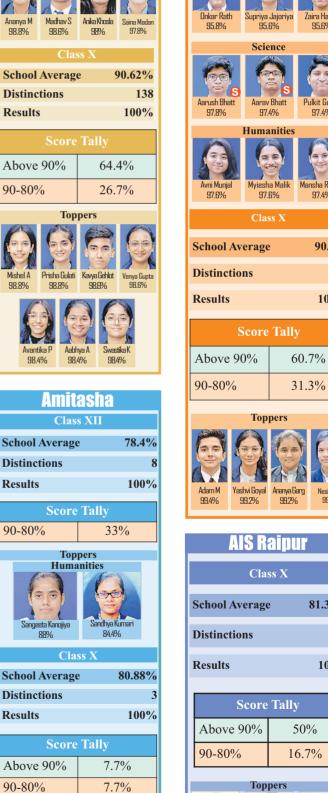

| A                      | IS I         | las        | 1     |                  |  |  |  |
|------------------------|--------------|------------|-------|------------------|--|--|--|
|                        | Class        | s XII      |       |                  |  |  |  |
| School Av              | erage        | <b>.</b>   | 8     | 3.22%            |  |  |  |
| Distinctio             | ns           |            |       | 75               |  |  |  |
| Results                |              | 100%       |       |                  |  |  |  |
| Score Tally            |              |            |       |                  |  |  |  |
| Above 9                | 0%           | 28%        |       |                  |  |  |  |
| 90-80%                 |              |            | 36%   | <b>6</b>         |  |  |  |
|                        | Торр         | oers       |       |                  |  |  |  |
| Comr                   | nerce        |            | Sc    | ience            |  |  |  |
| Dhanak Kapoor<br>98.4% | Karan<br>97. |            |       | Abishek<br>18.2% |  |  |  |
| Science                |              | Humanities |       |                  |  |  |  |
| Anuneet Gupta<br>97.6% | Niddha l     |            |       | ian Garg         |  |  |  |
|                        | Clas         | ss X       |       |                  |  |  |  |
| School Average 88°     |              |            | 88%   |                  |  |  |  |
| Distinctions 128       |              |            |       |                  |  |  |  |
| Results                |              |            |       | 100%             |  |  |  |
| Score Tally            |              |            |       |                  |  |  |  |
| Above 90%              |              |            | 49.3% |                  |  |  |  |
| 90-80%                 | 34.8%        |            |       |                  |  |  |  |
| Toppers                |              |            |       |                  |  |  |  |
| Abhay S Ji             |              |            | 1     |                  |  |  |  |
|                        | a Rajput     | Anshika    | , C   | Ihruv Sharda     |  |  |  |

| Abhay S<br>99.6%            | Jia Rajput<br>99.6% | Anshika S<br>99.4%   | Dhruv Sharda<br>98.6% |  |  |  |  |  |  |
|-----------------------------|---------------------|----------------------|-----------------------|--|--|--|--|--|--|
| AIS Gwalior                 |                     |                      |                       |  |  |  |  |  |  |
| Class XII                   |                     |                      |                       |  |  |  |  |  |  |
| School Average 79.58%       |                     |                      |                       |  |  |  |  |  |  |
| Distinct                    | tions               |                      | 11                    |  |  |  |  |  |  |
| Results                     |                     |                      | 100%                  |  |  |  |  |  |  |
| Score Tally                 |                     |                      |                       |  |  |  |  |  |  |
| Above                       | 90%                 | 7.7                  |                       |  |  |  |  |  |  |
| 90-80%                      | o                   | 46.                  | 2%                    |  |  |  |  |  |  |
| Toppers                     |                     |                      |                       |  |  |  |  |  |  |
| Comn<br>Harshita B<br>94.2% | Tarun C<br>88.4%    | Ajay Gurjar<br>82.8% | Harsh C<br>78.6%      |  |  |  |  |  |  |
|                             | Cla                 | ss X                 |                       |  |  |  |  |  |  |
| School                      | 78.9%               |                      |                       |  |  |  |  |  |  |
| Distinct                    | tions               |                      | 27                    |  |  |  |  |  |  |
| Results                     |                     |                      | 100%                  |  |  |  |  |  |  |
| Score Tally                 |                     |                      |                       |  |  |  |  |  |  |
| Above                       | Above 90% 19.1%     |                      |                       |  |  |  |  |  |  |
| 90-80% 33.3%                |                     |                      |                       |  |  |  |  |  |  |
| <b>3</b>                    | Тор                 | pers                 | 8                     |  |  |  |  |  |  |