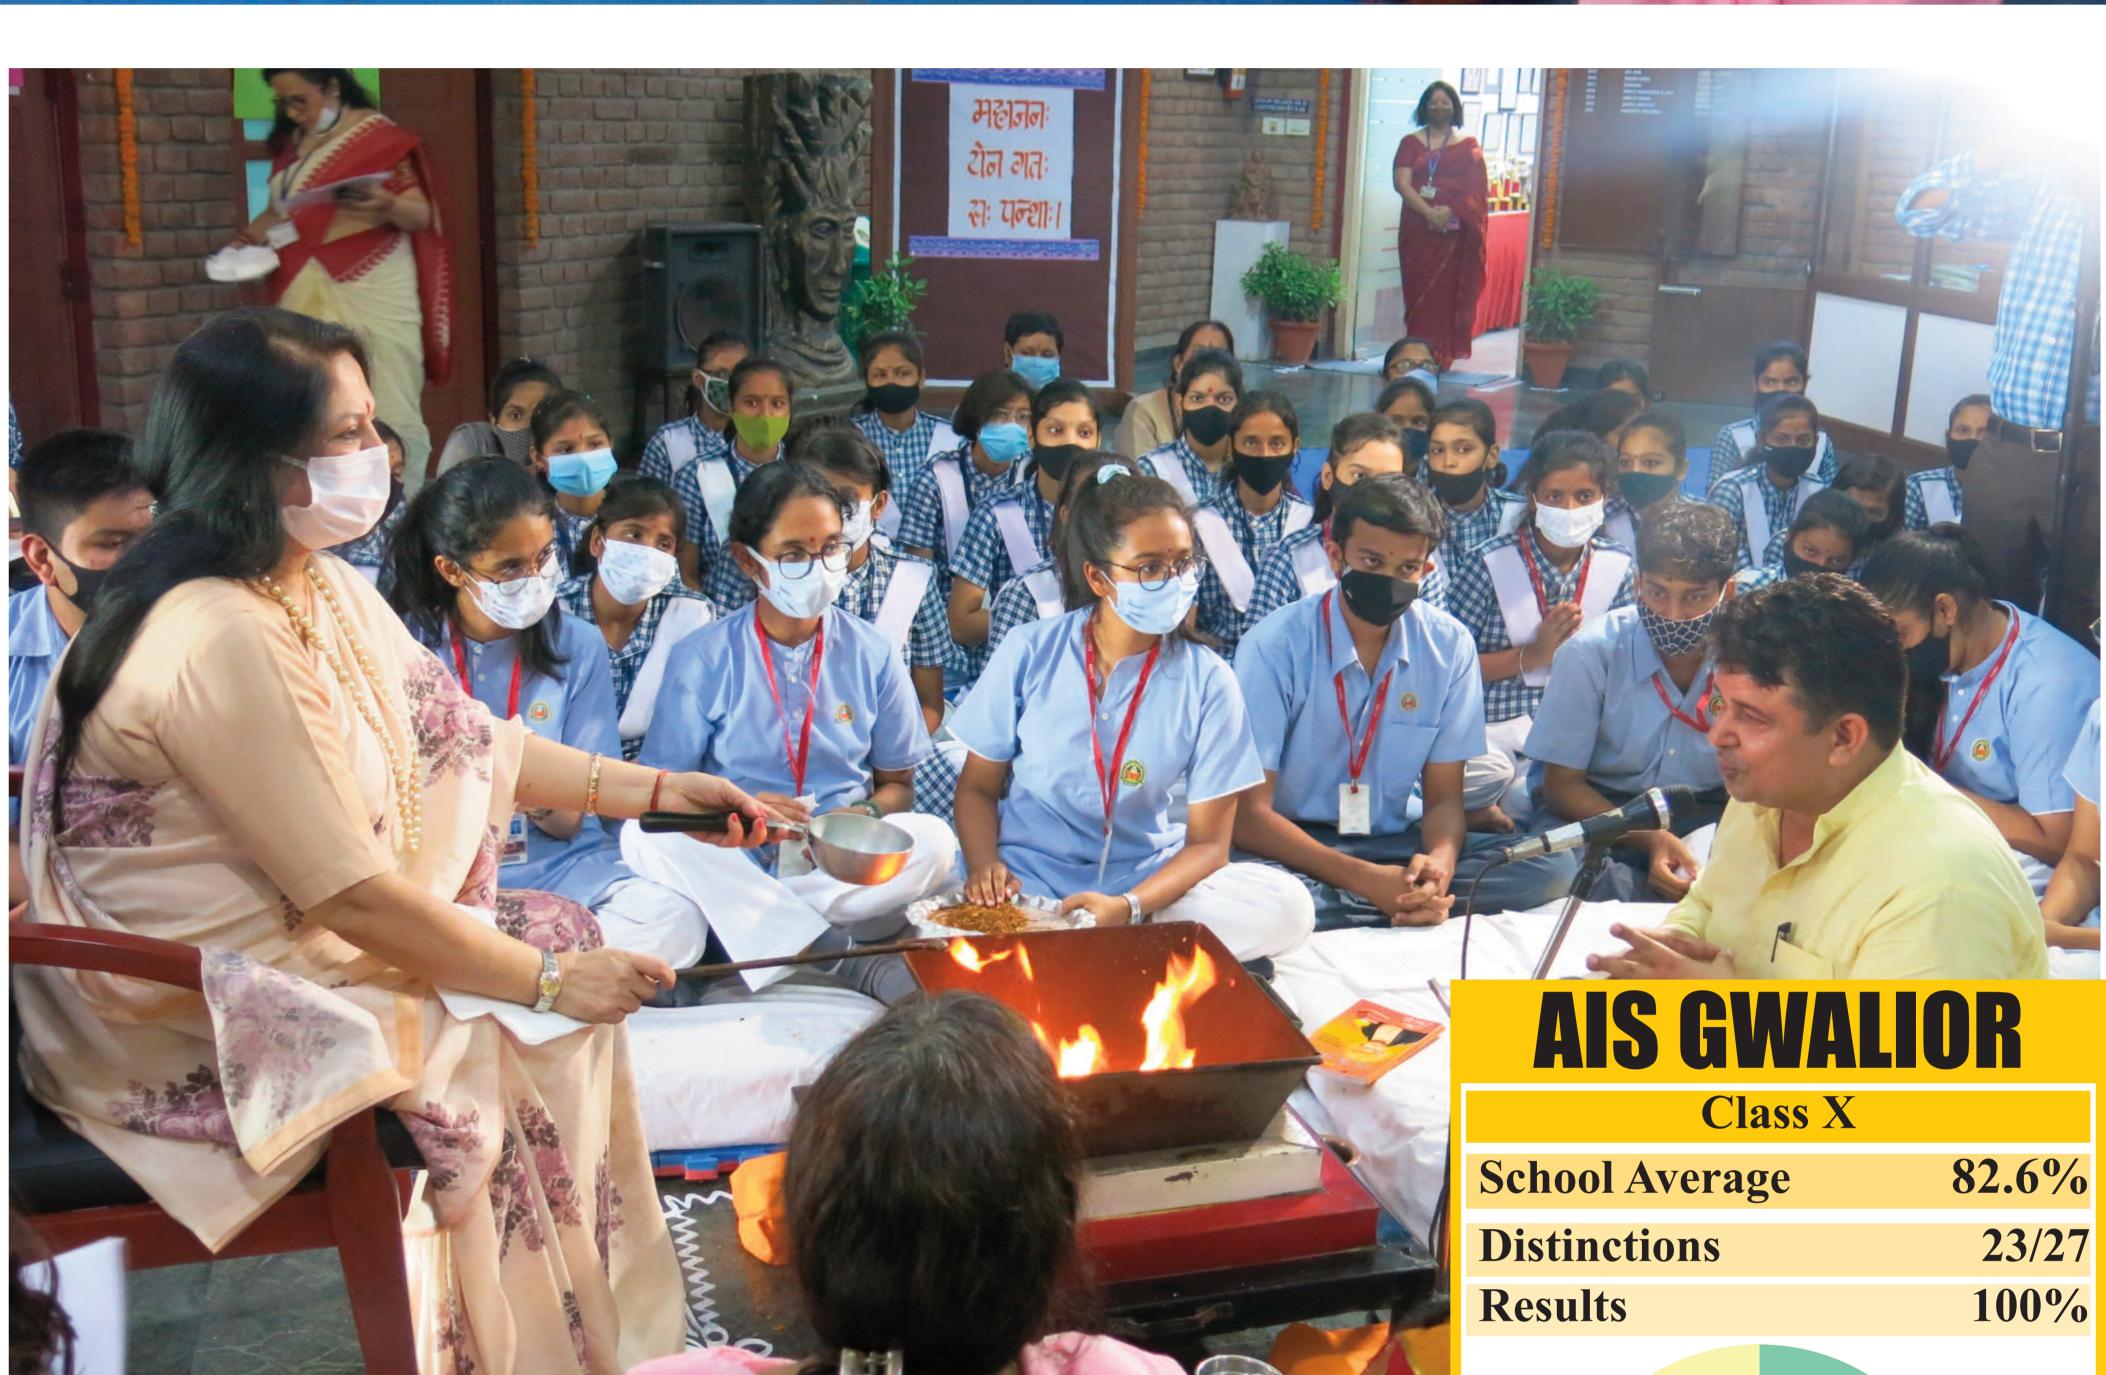

Class XII

**School Average** 

Comm

Science

| Class X        |         |
|----------------|---------|
| School Average | 87.05%  |
| Distinctions   | 123/140 |
| Results        | 100%    |
|                |         |