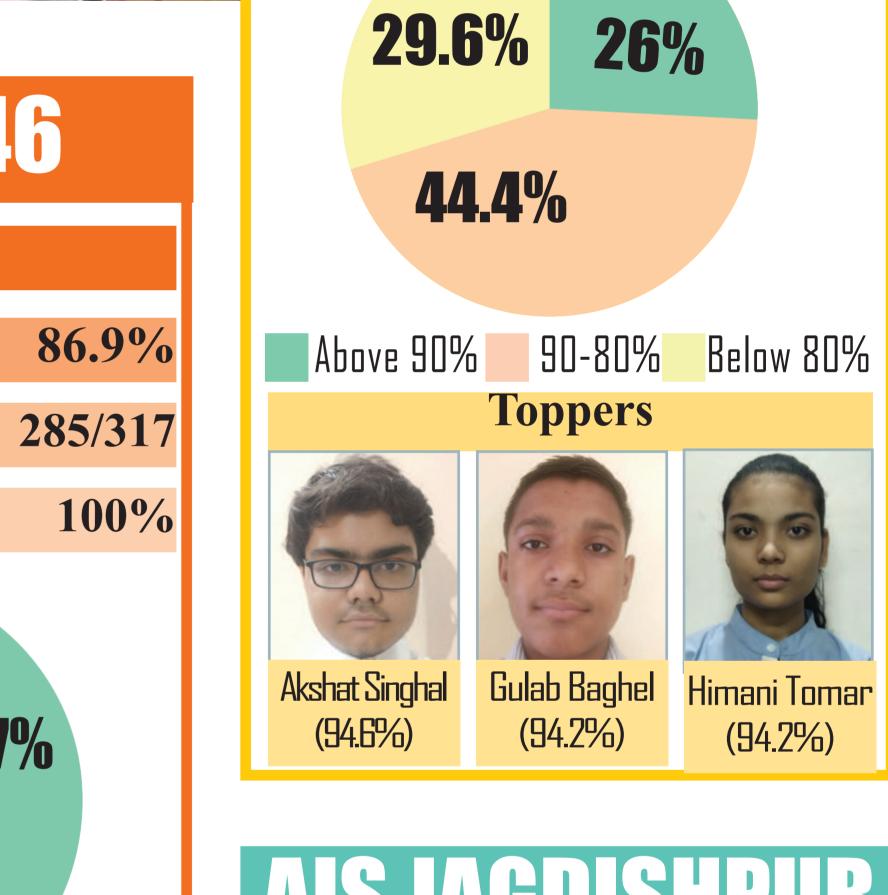

|        |  |  |

| АЬ      | ove 90% | 90- | 80%  | Below | 80% |
|---------|---------|-----|------|-------|-----|
| Toppers |         |     |      |       |     |
|         | Comm    |     | Scie | ence  |     |
|         |         |     |      |       |     |
|         | 0       |     | ( )  |       |     |



| (9.7%)       | (96)   | .2%)  |      |  |
|--------------|--------|-------|------|--|
| Class X      |        |       |      |  |
| School Avera | age    | 83.   | 54%  |  |
| Distinctions |        |       | 9/15 |  |
| Results      |        | 1     | 00%  |  |
| 40% 33.3%    |        |       |      |  |
| Above 90%    | 90-80% | Below | 80%  |  |
| Toppers      |        |       |      |  |

Kainaat Arif

(95.8%)

Pragati Singh

(94.2%)



Above 90%

Raskriti Jain

(98.4%)









(96.8%)



10.5%

27.9%