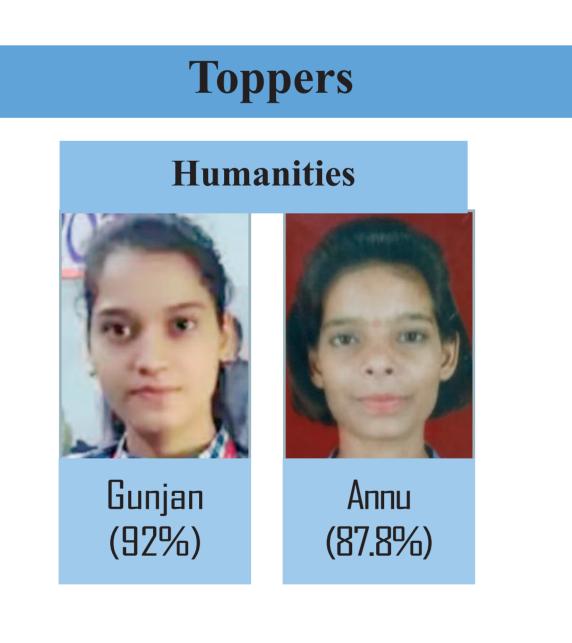

| АЬ      | ove 90% | 90- | 80%  | Below | 80% |
|---------|---------|-----|------|-------|-----|
| Toppers |         |     |      |       |     |
|         | Comm    |     | Scie | ence  |     |
|         |         |     |      |       |     |
|         | 0       |     | ( )  |       |     |