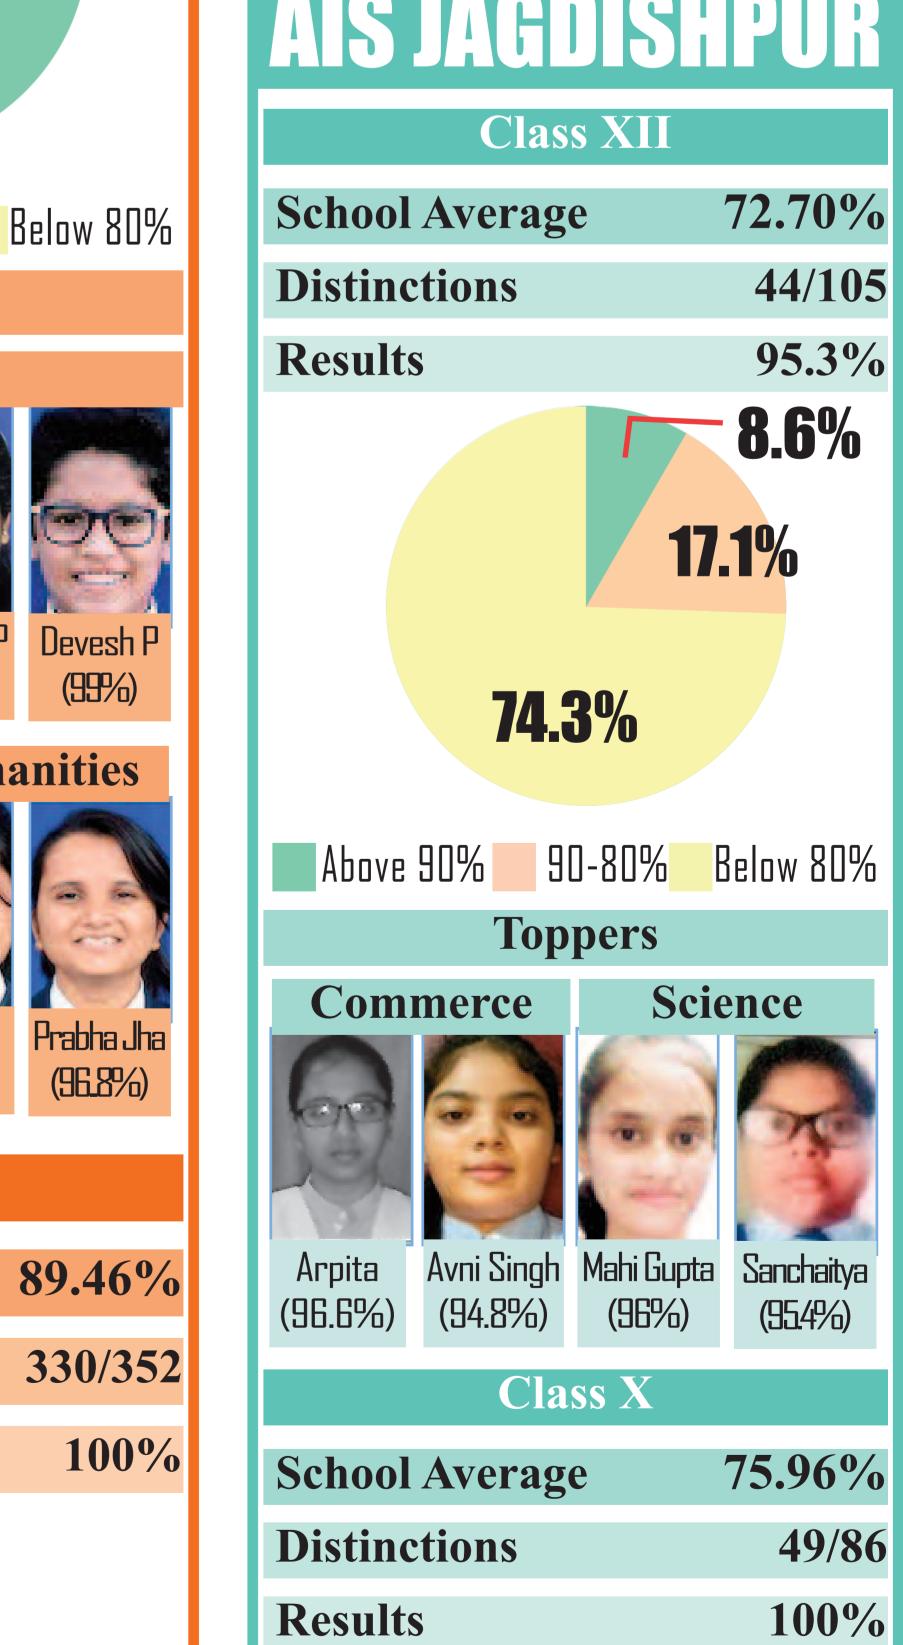

|  |  |

| АЬ      | ove 90% | 90- | 80%  | Below | 80% |
|---------|---------|-----|------|-------|-----|
| Toppers |         |     |      |       |     |
|         | Comm    |     | Scie | ence  |     |
|         |         |     |      |       |     |
|         | 0       |     | ( )  |       |     |



| (9.7%)       | (96)   | .2%)  |      |  |
|--------------|--------|-------|------|--|
| Class X      |        |       |      |  |
| School Avera | age    | 83.   | 54%  |  |
| Distinctions |        |       | 9/15 |  |
| Results      |        | 1     | 00%  |  |
| 40% 33.3%    |        |       |      |  |
| Above 90%    | 90-80% | Below | 80%  |  |
| Toppers      |        |       |      |  |

Kainaat Arif

(95.8%)

Pragati Singh

(94.2%)



Above 90%

Raskriti Jain

(98.4%)









(96.8%)



10.5%

27.9%