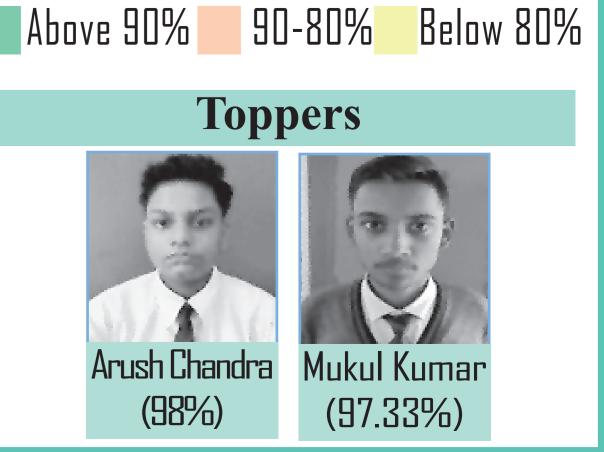

|

| АЬ      | ove 90% | 90- | 80%  | Below | 80% |
|---------|---------|-----|------|-------|-----|
| Toppers |         |     |      |       |     |
|         | Comm    |     | Scie | ence  |     |
|         |         |     |      |       |     |
|         | 0       |     | ( )  |       |     |



| (9.7%)       | (96)   | .2%)  |      |  |
|--------------|--------|-------|------|--|
| Class X      |        |       |      |  |
| School Avera | age    | 83.   | 54%  |  |
| Distinctions |        |       | 9/15 |  |
| Results      |        | 1     | 00%  |  |
| 40% 33.3%    |        |       |      |  |
| Above 90%    | 90-80% | Below | 80%  |  |
| Toppers      |        |       |      |  |

Kainaat Arif

(95.8%)

Pragati Singh

(94.2%)



Above 90%

Raskriti Jain

(98.4%)









(96.8%)



10.5%

27.9%