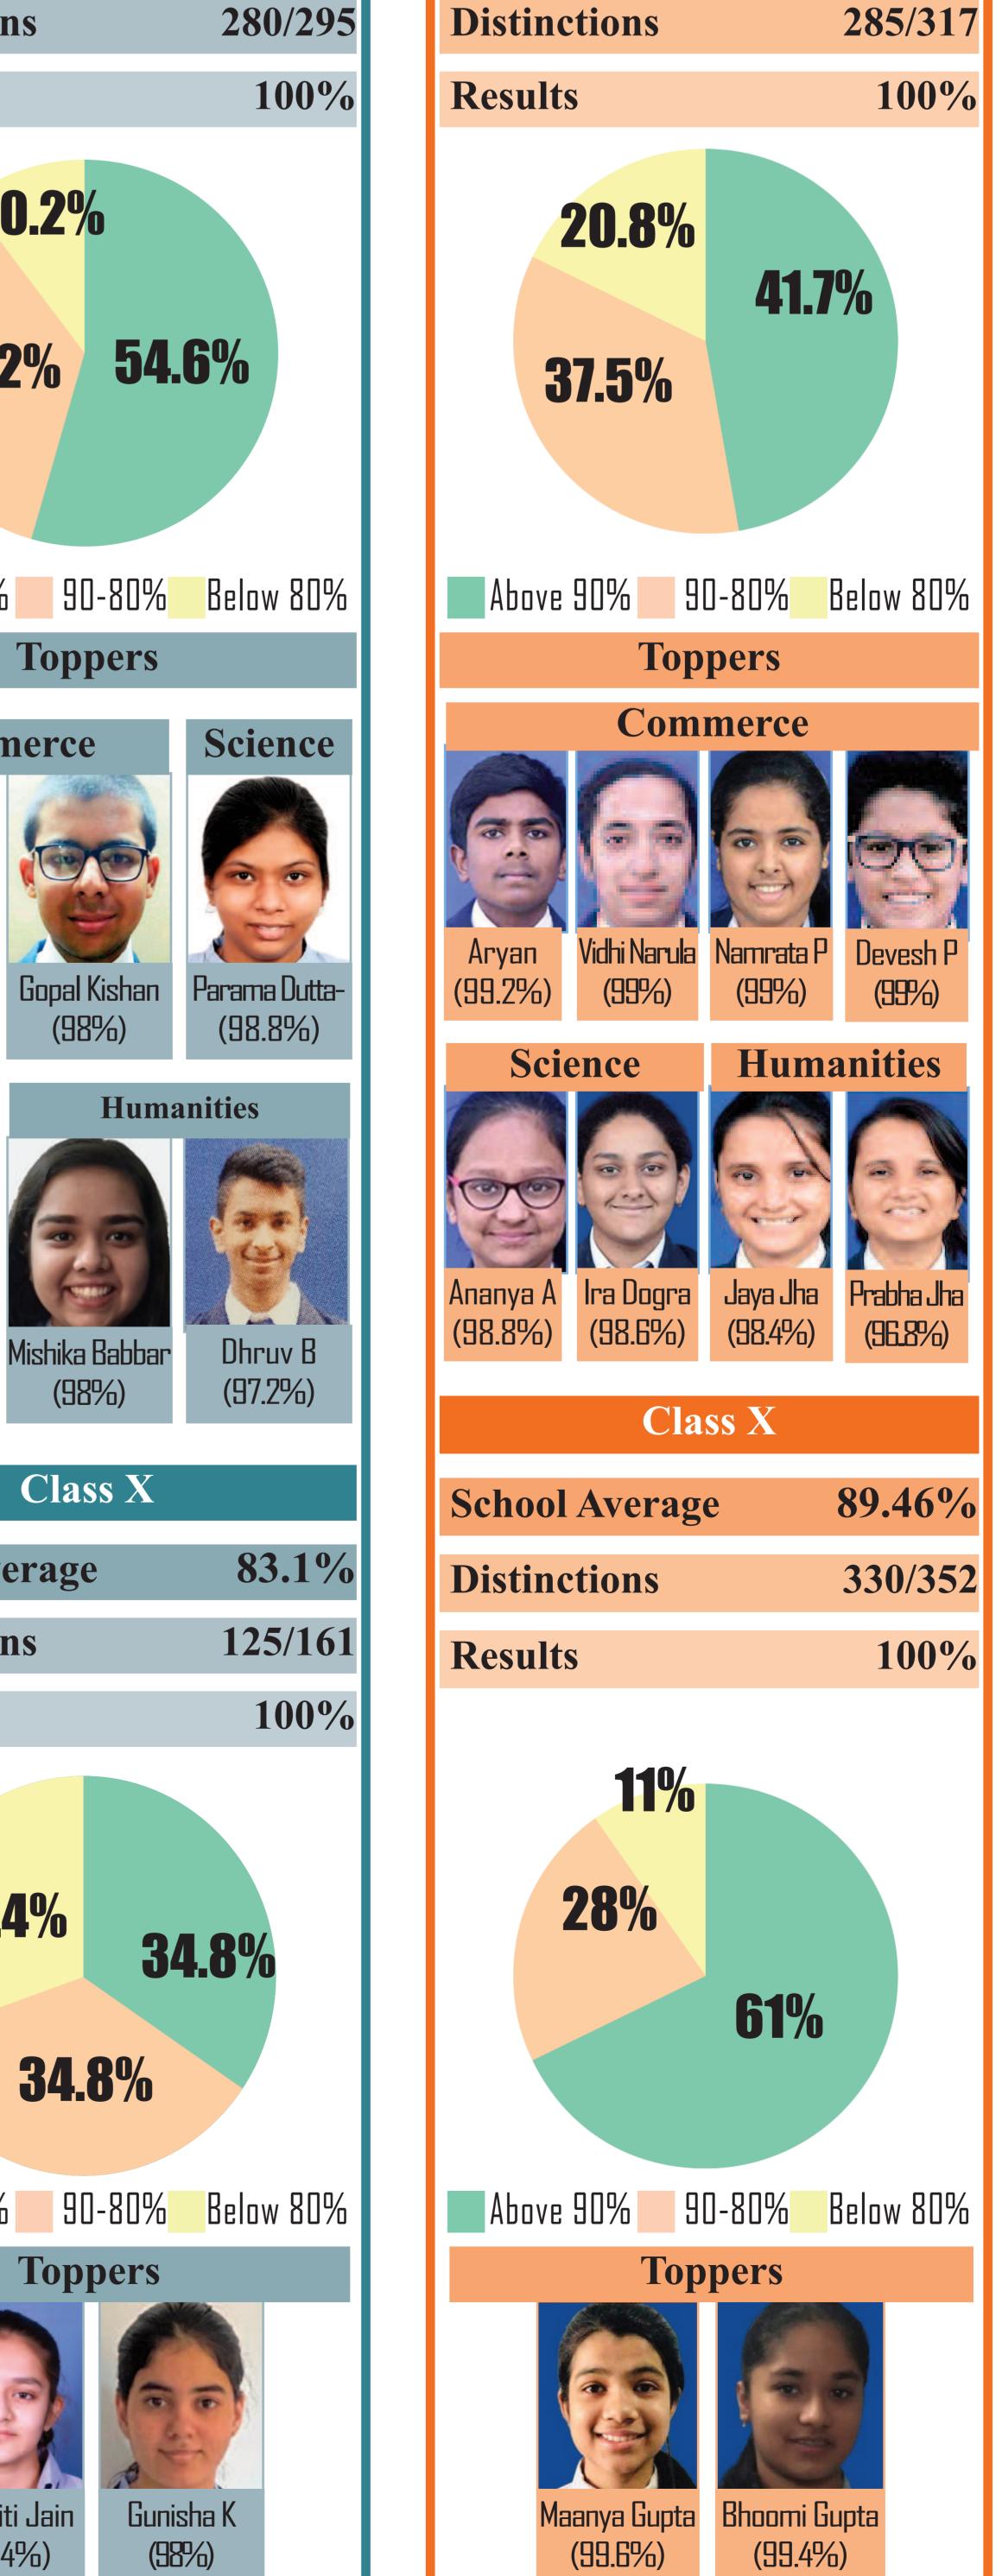

| АЬ      | ove 90% | 90- | 80%  | Below | 80% |
|---------|---------|-----|------|-------|-----|
| Toppers |         |     |      |       |     |
|         | Comm    |     | Scie | ence  |     |
|         |         |     |      |       |     |
|         | 0       |     | ( )  |       |     |

| (9.7%)       | (96)   | .2%)  |      |  |
|--------------|--------|-------|------|--|
| Class X      |        |       |      |  |
| School Avera | age    | 83.   | 54%  |  |
| Distinctions |        |       | 9/15 |  |
| Results      |        | 1     | 00%  |  |
| 40% 33.3%    |        |       |      |  |
| Above 90%    | 90-80% | Below | 80%  |  |
| Toppers      |        |       |      |  |

Kainaat Arif

(95.8%)

Pragati Singh

(94.2%)

Above 90%

Raskriti Jain

(98.4%)

(96.8%)

10.5%

27.9%