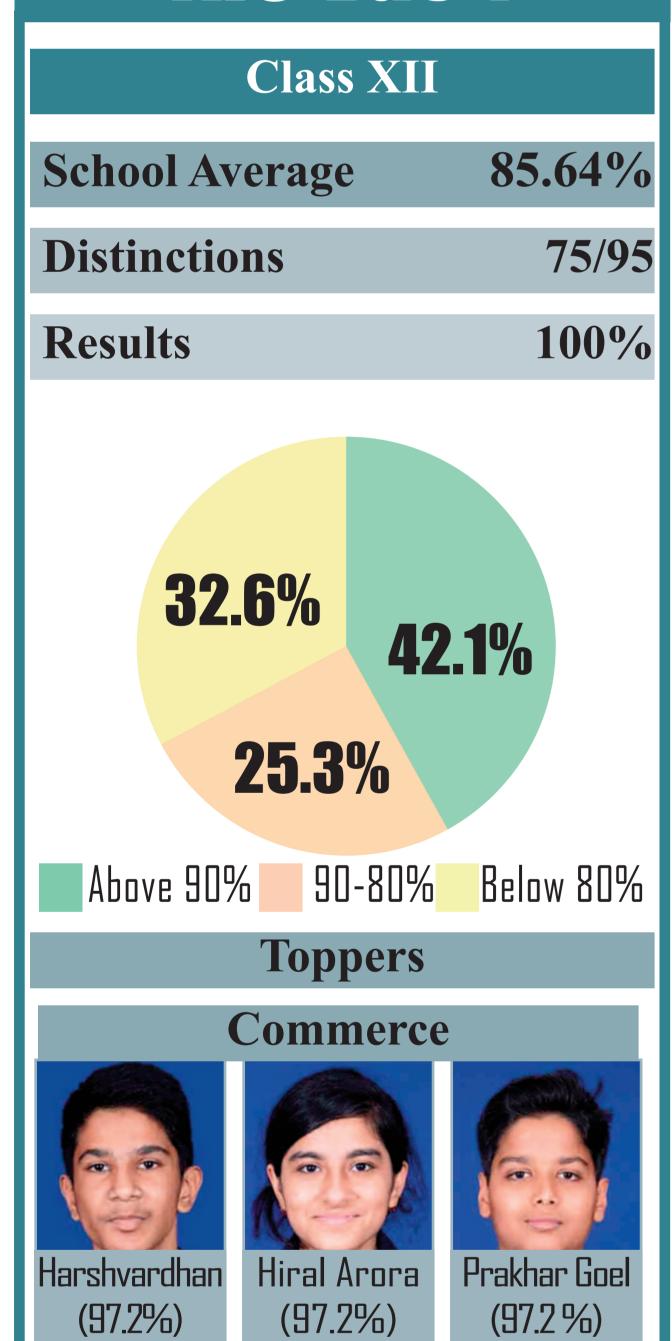

Class XII

**School Average** 

Comm

Science

| Class X        |         |
|----------------|---------|
| School Average | 87.05%  |
| Distinctions   | 123/140 |
| Results        | 100%    |
|                |         |

Above 90% 90-80% Below 80%

| Class XII      |                  |  |  |
|----------------|------------------|--|--|
| School Average | e 83.1%          |  |  |
| Distinctions   | 5/6              |  |  |
| Results        | 100%             |  |  |
| 33.3%          | <b>16.7% 50%</b> |  |  |
|                |                  |  |  |