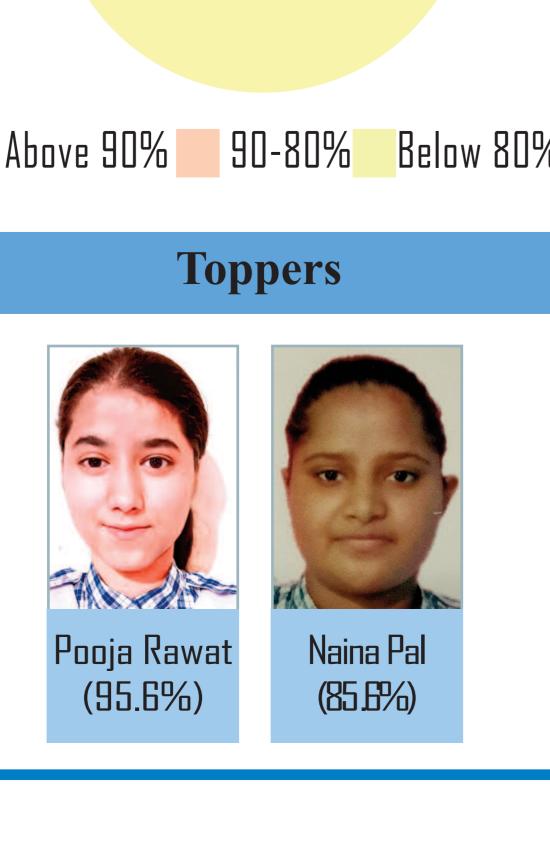

Above 90% 90-80% Below 80%

| Class XII      |                  |  |  |
|----------------|------------------|--|--|
| School Average | e 83.1%          |  |  |
| Distinctions   | 5/6              |  |  |
| Results        | 100%             |  |  |
| 33.3%          | <b>16.7% 50%</b> |  |  |
|                |                  |  |  |