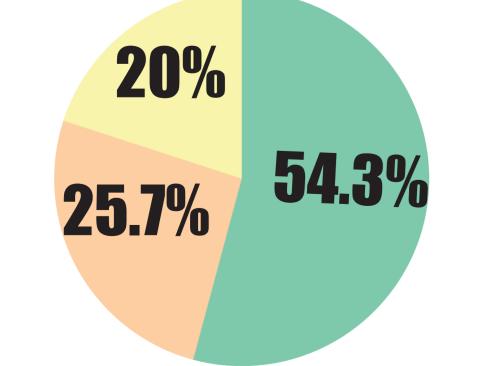

Class XII

**School Average** 







Comm

Science

| Class X        |         |
|----------------|---------|
| School Average | 87.05%  |
| Distinctions   | 123/140 |
| Results        | 100%    |
|                |         |



Above 90% 90-80% Below 80%



| Class XII      |                  |  |  |
|----------------|------------------|--|--|
| School Average | e 83.1%          |  |  |
| Distinctions   | 5/6              |  |  |
| Results        | 100%             |  |  |
| 33.3%          | <b>16.7% 50%</b> |  |  |
|                |                  |  |  |

| Above 90% | 90-80% | Below 80% |
|-----------|--------|-----------|
|           |        |           |



| C            | lass X |           |
|--------------|--------|-----------|
| School Avera | ıge    | 70.8%     |
| Distinctions |        | 7/2       |
| Results      |        | 100%      |
| 4.2%         | 16     | 7%        |
| Above 90%    | 90-80% | Below 80% |
| To           | ppers  |           |



## AIS VYC LKO

| Class XII      |        |