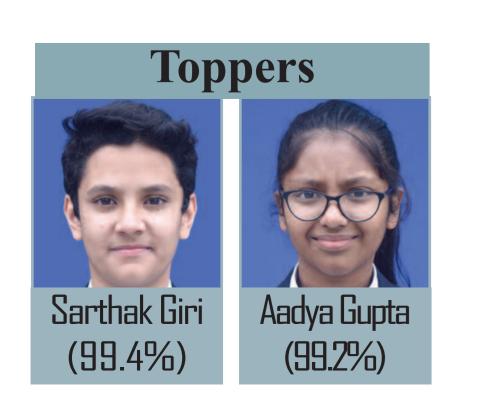

| Above 90% | 90-80% | Below 80% |
|-----------|--------|-----------|
|           |        |           |

| C            | lass X |           |
|--------------|--------|-----------|
| School Avera | ıge    | 70.8%     |
| Distinctions |        | 7/2       |
| Results      |        | 100%      |
| 4.2%         | 16     | 7%        |
| Above 90%    | 90-80% | Below 80% |
| To           | ppers  |           |