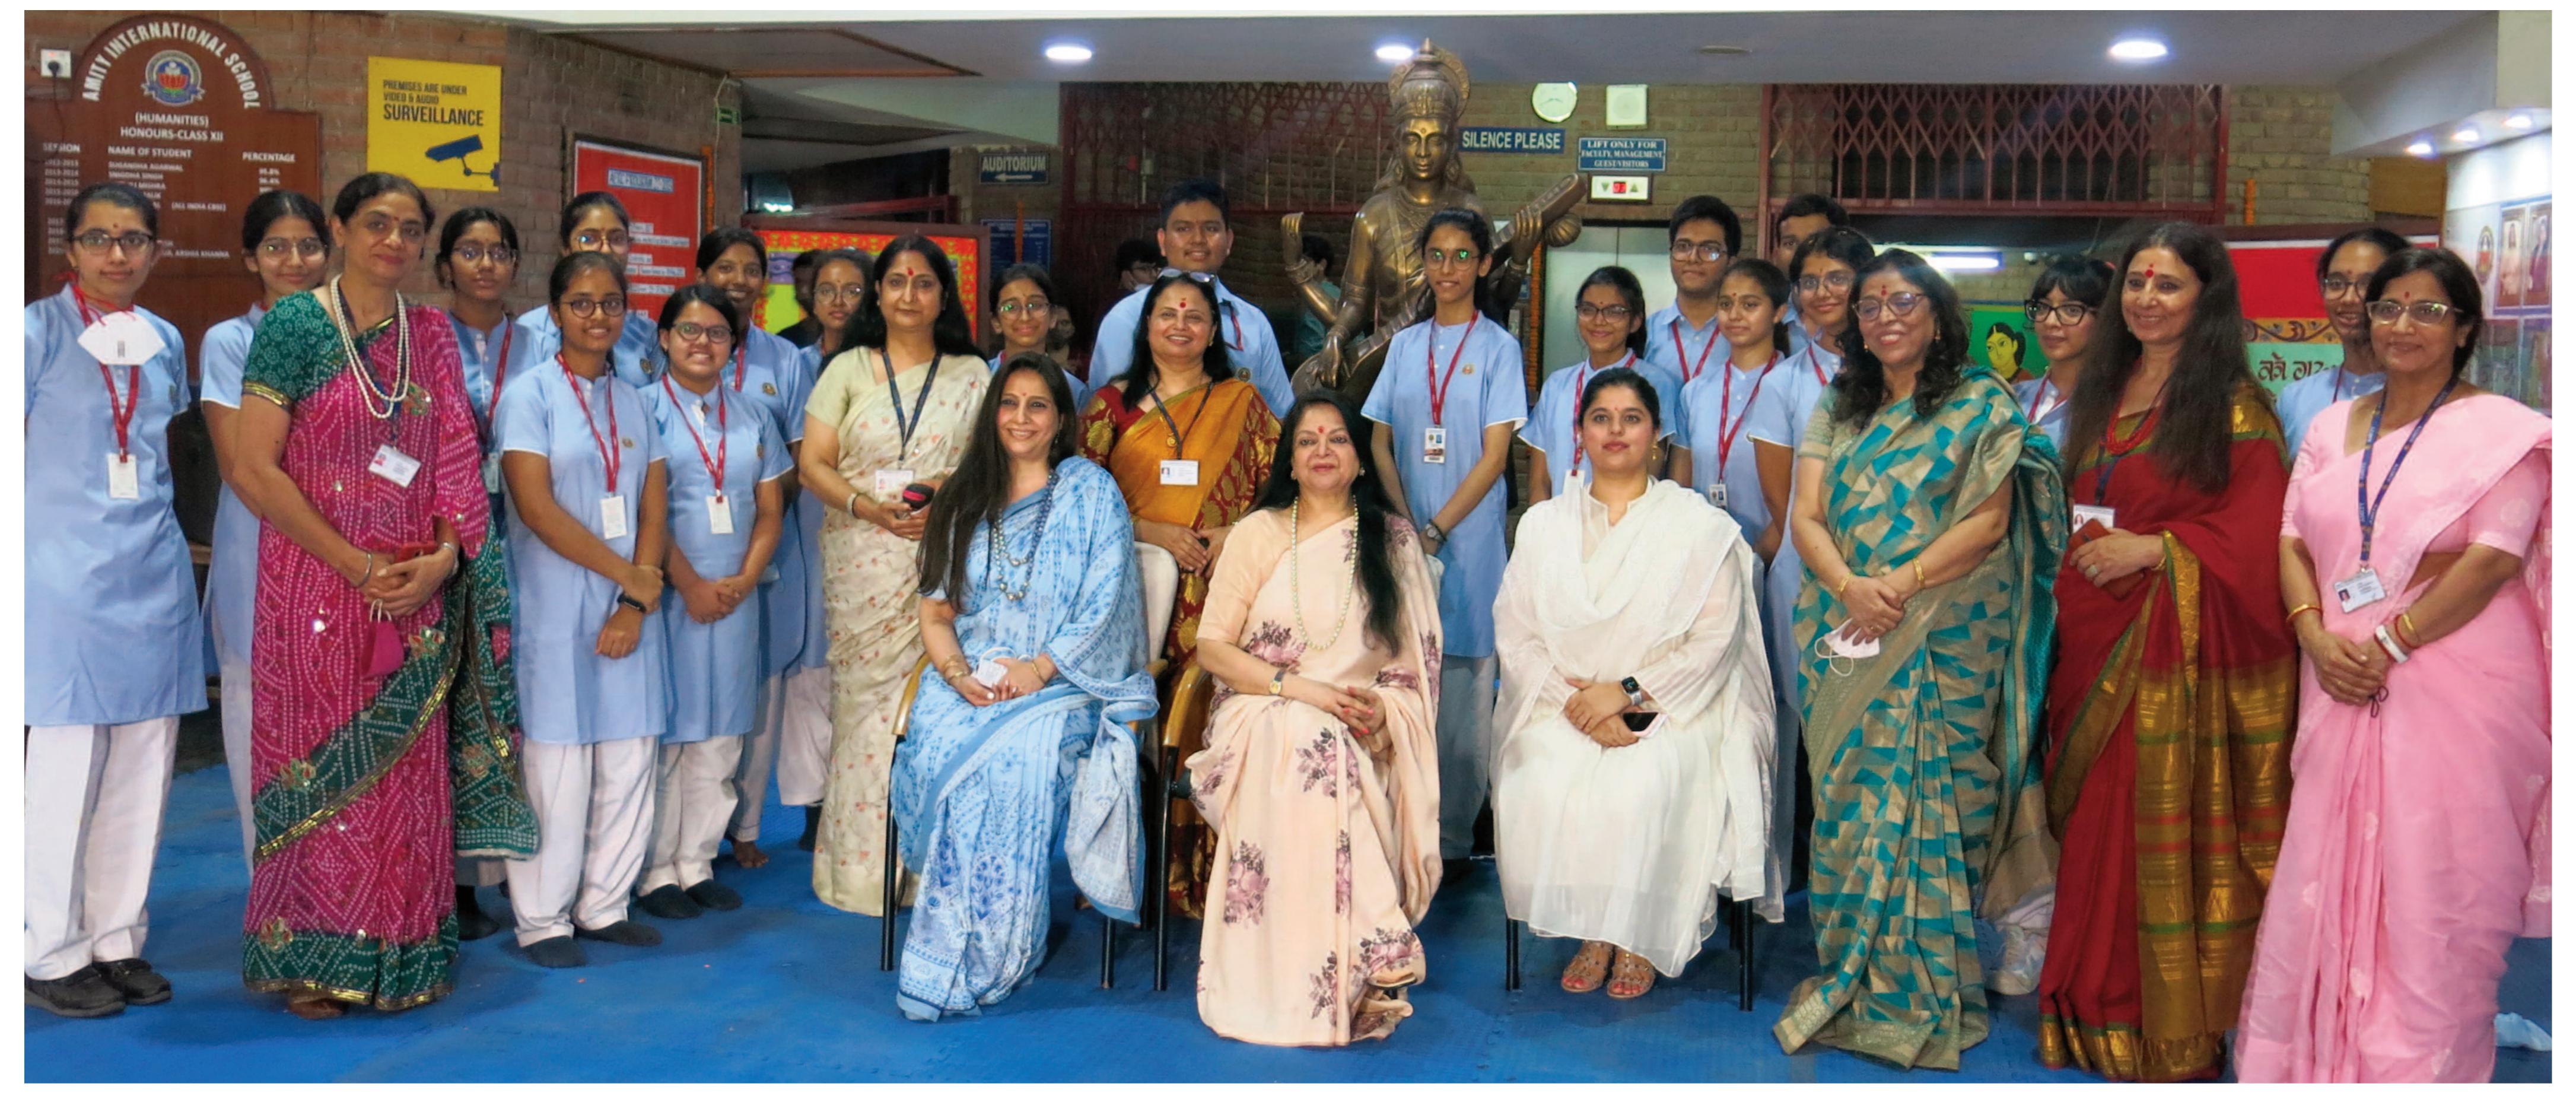

Class XII

**School Average** 







Comm

Science

| Class X        |         |
|----------------|---------|
| School Average | 87.05%  |
| Distinctions   | 123/140 |
| Results        | 100%    |
|                |         |



Above 90% 90-80% Below 80%



| Class XII      |                  |  |  |
|----------------|------------------|--|--|
| School Average | e 83.1%          |  |  |
| Distinctions   | 5/6              |  |  |
| Results        | 100%             |  |  |
| 33.3%          | <b>16.7% 50%</b> |  |  |
|                |                  |  |  |

| Above 90% | 90-80% | Below 80% |
|-----------|--------|-----------|
|           |        |           |



| C            | lass X |           |
|--------------|--------|-----------|
| School Avera | ıge    | 70.8%     |
| D