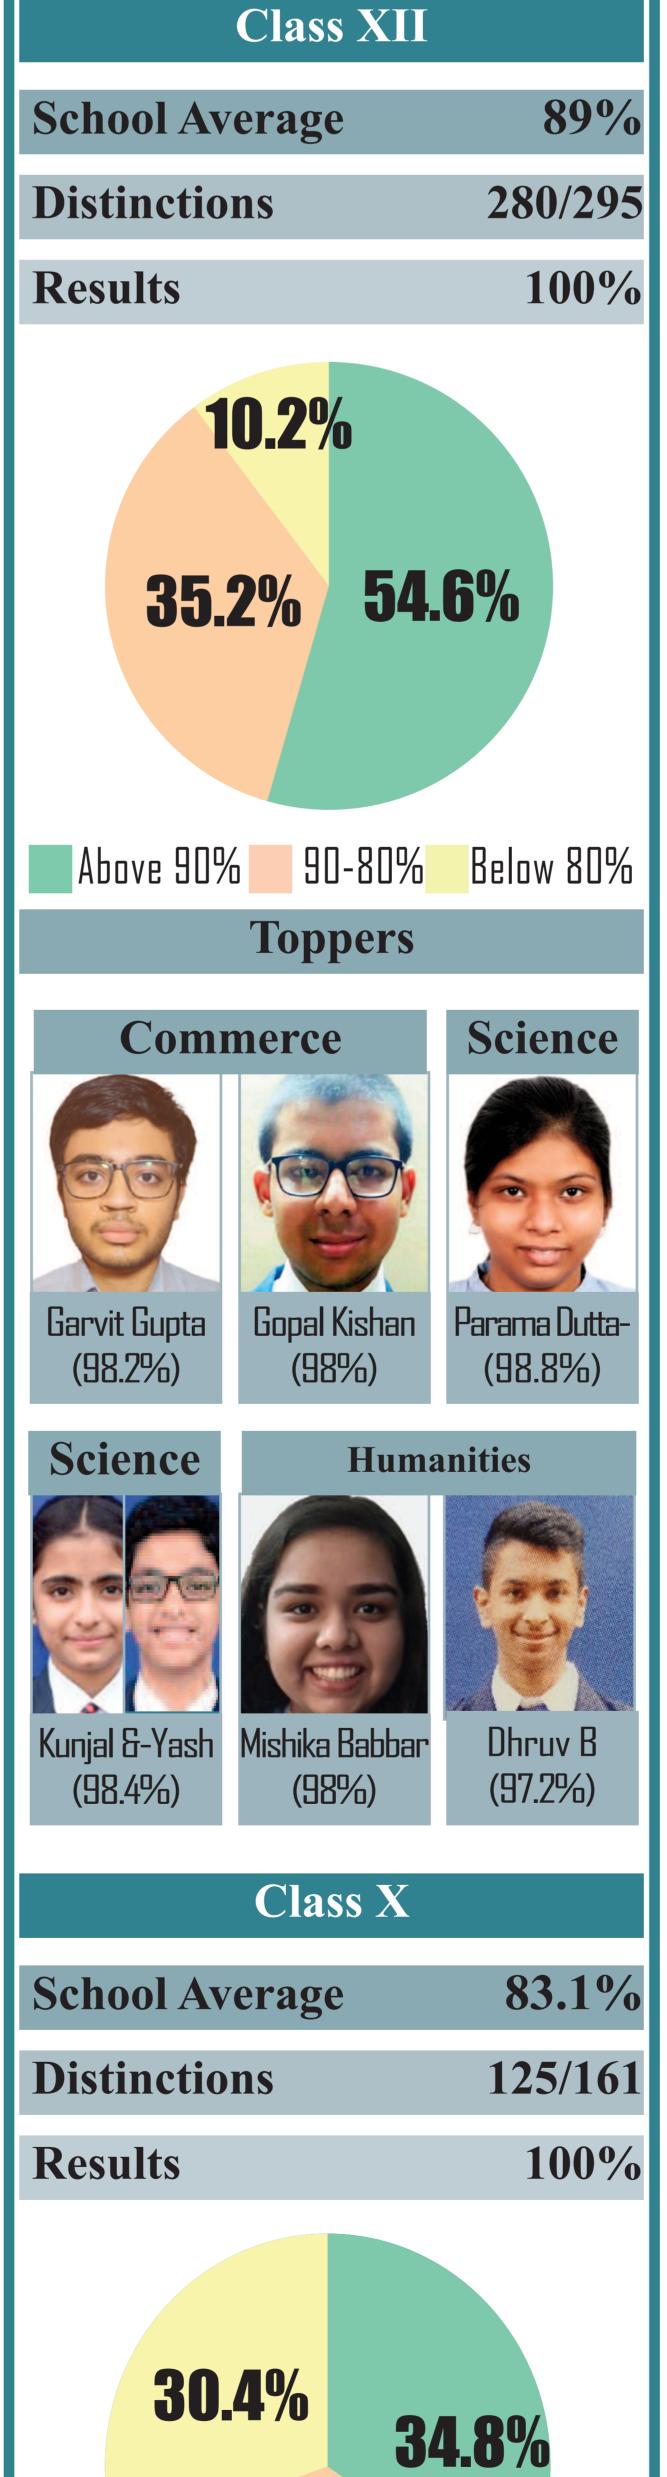

Class XII

**School Average** 

Comm

Science

| Class X        |         |
|----------------|---------|
| School Average | 87.05%  |
| Distinctions   | 123/140 |
| Results        | 100%    |
|                |         |

Above 90% 90-80% Below 80%

| Class XII      |                  |  |  |
|----------------|------------------|--|--|
| School Average | e 83.1%          |  |  |
| Distinctions   | 5/6              |  |  |
| Results        | 100%             |  |  |
| 33.3%          | <b>16.7% 50%</b> |  |  |
|                |                  |  |  |

| Above 90% | 90-80% | Below 80% |
|-----------|--------|-----------|
|           |        |           |

| C            | lass X |           |
|--------------|--------|-----------|
| School Avera | ıge    | 70.8%     |
| Distinctions |        | 7/2       |
| Results      |        | 100%      |
| 4.2%         | 16     | 7%        |
| Above 90%    | 90-80% | Below 80% |
| To           | ppers  |           |